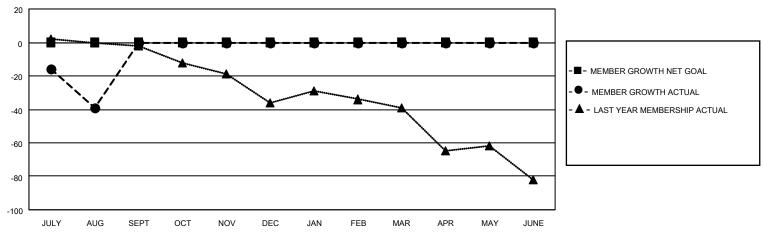

## GOALS AND ACTUAL MEMBERS CUMULATIVE

| DROPPED CLUBS: 2 |    | 21 CLUBS OF 68 ADDED 1 OR<br>MORE NEW MEMBERS | GENDER DISTRIBUTION                 |                                |  |
|------------------|----|-----------------------------------------------|-------------------------------------|--------------------------------|--|
|                  |    | WORE NEW WEINBERG                             | MALE<br>FEMALE                      | 1,038 (57.22%)<br>776 (42.78%) |  |
| DROPPED MEMBERS  |    |                                               | NON BINARY PREFER NOT TO ANSWER     | 0 (0.00%)<br>0 (0.00%)         |  |
| DECEASED         | 4  |                                               | THEFERINGT TO ANSWER                | 0 (0.0070)                     |  |
| CLUB CANCELLED   | 0  | CLICK HERE FOR CUMULATIVE                     | TOTAL FAMILY UNIT MEMBERS           | 349                            |  |
| OTHER            | 87 | MEMBERSHIP DATA                               |                                     |                                |  |
| TOTAL            | 91 |                                               | FAMILY MEMBERS PAYING HALF DUES 178 |                                |  |
|                  |    |                                               |                                     |                                |  |